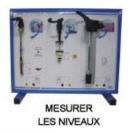

## SENSORS PRE-ACTUATORS ACTUATORS

The acquisition, processing, control and dialog functions with the onboard electronic systems are performed using a series of consoles.