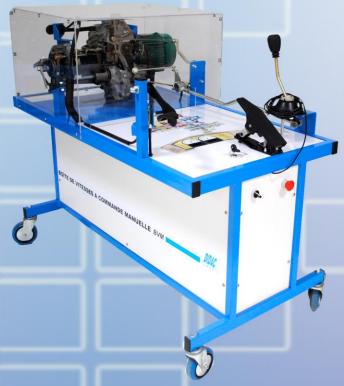

#### **SYSTEMS**

These assemblies are used to study a vehicle function (engine, brakes, transmission, chassis and suspension, etc.)

#### **REAL-LIFE EXERCISES**

The trainees immediately identify all the components and locate their position on the vehicle.

#### **OPERATION**

The trainees view all the operating phases, both at a standstill and when in motion, which is not possible with a vehicle that is parked in the workshop.

Conventional measurements or data acquisition.

Instructors can use the built-in fault boxes to easily simulate significant malfunctions that the trainees can use for diagnostic exercises.

Trainees then perform the diagnostic operations using systems identical to those on the vehicle.