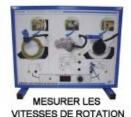

## SENSORS PRE-ACTUATORS ACTUATORS

The acquisition, processing, control and dialog functions with the onboard electronic systems are performed using a series of consoles.