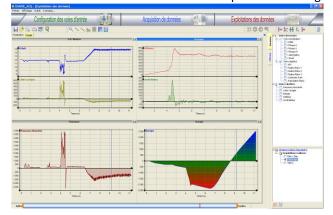

#### Acquisition mode

Phenomena analysis & data processing

#### Multiple views managed by tabs

#### Phenomena analysis & Data processing:

- Axis customization in each view
- Measurement tools:
  - Slope Slope
- o Tangent line in one point
- O Definite integral with mean value
- o Rising-edge counter
- Measure of duty cycle
  - Measure of duration and frequency
  - Easy data import by « copy & paste»