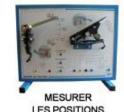

## SENSORS PRE-ACTUATORS ACTUATORS

The acquisition, processing, control and dialog functions with the onboard electronic systems are performed using a series of consoles.