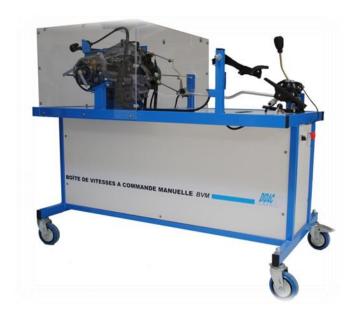

#### **SYSTEMS**

These assemblies are used to study a vehicle function (engine, brakes, transmission, chassis and suspension, etc.)