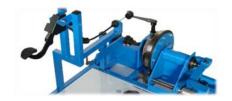

### PNEUMATIC AND HYDRAULIC MODULES

Réf: MPH

#### **Presentation:**

A series of modules (small consoles) are used to meet the requirements of the auxiliary energies reference system.

These modules are designed "to develop the knowledge and methods required for a functional and structural approach to the various systems that use pneumatic and hydraulic energy" (according to the BEP MVM reference system (French National Education)).

#### **Methodology:**

These modules allow for a global and concrete approach. Each module reproduces an assembly or subassembly fitted with real operational components that perform the function being studied (production, storage, use, etc.).

Trainees can use the system, see it in operation, take measurements, etc.

Each module is derived from a **real system** that we believe is the most relevant in order to study the selected function. In this way, each module can be used to meet at least the requirements of phase 1 of the reference system: