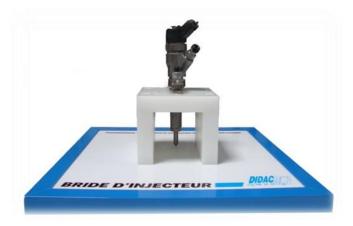

s unable to tighten the belt tightener.
  - Identification of a solution (replacement of the nuts and bolts, discussion of the set of measurements).
    - Production of the technical documentation (repair method) describing the solution.







This model also caters for the BEP and BAC levels (French National Education). A teaching kit on USB key is supplied with the model.

#### Approached subjects

CI4: transmission, conversion and use of mechanical energy.

CI6: producing technical documents.

#### **Dimensions:**

The model is mounted on anti-skid feet.

<u>Dimensions:</u> Weight: L = 450 D = 360 H = 550 (mm) 30 (Kg)

#### **French National Education**

 $\square$  CAP  $\boxtimes$  BAC PRO  $\boxtimes$  BTS  $\square$  SUP

**AUTOMOTIVE** 





#### **INJECTOR CLAMP**

Réf : ANA-BI



The high-pressure injection systems used on diesel engines have seen the introduction of electrically controlled injectors. Due to the central position of the control coil, the high-pressure coupling is located on the side. This means that the injectors can no longer be screwed into the cylinder head and that each injector is secured by a clamp.

The design of this clamp, which takes account of isostatic factors, is an original means of studying the modeling of mechanical actions and isostatism.

#### **Presentation:**

The model of the injector clamp consists of a support representing the cylinder head, on which the various parts are positioned like in a real engine.



A 3D digital model is provided

#### **Pedagogic activities:**

This tool can be used to teach the functional, structu