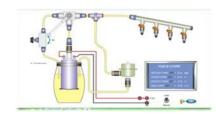

#### **Proposed modules:**

| MODULE FUNCTION  Media used                                                                                                                                                                                   | COMPONENTS USED                                                                                                                                                                                       | PHOTOS |
|---------------------------------------------------------------------------------------------------------------------------------------------------------------------------------------------------------------|-------------------------------------------------------------------------------------------------------------------------------------------------------------------------------------------------------|--------|
| PRODUCING HYDRAULIC ENERGY  "The basic components of all circuits" fuel circuit lubrication circuit (passenger cars, industrial vehicles, agricultural vehicles, public works vehicles)  Portable console     | Functional assembly, including: - positive displacement pumps - adjustable pressure limiters - pressure flow rate measurement devices                                                                 |        |
| USING HYDRAULIC ENERGY Hydropneumatic rear suspension (passenger vehicles) Tipper trucks (industrial vehicles) Arm of a pallet transporter (Manitou) (agricultural or public works vehicles) Portable console | Functional assembly, including:  - a hydraulic generator  - a simple effect actuator with flow limiter  - a 2/2 solenoid  - a manual control to raise/lower the skip  - a pressure measurement device |        |
| USING HYDRAULIC ENERGY 2 Tipper truck cab (industrial vehicles) Skip tipper truck (industrial vehicles, public works) Fork base lifter (agricultural vehicles) Portable console                               | Functional assembly, including:  - a hydraulic generator - a double effect actuator with flow limiters - a 4/3 distributor - a manual tipper control - a pressure measurement device                  |        |
| PRODUCING AND STORING PNEUMATIC ENERGY  "The basic components of all circuits"  Workshop air circuit (all dominants)  Portable console                                                                        | Functional assembly, including:  - a compressor - a tank - a safety valve - a pressure switch - pressure flow rate measurement devices                                                                |        |