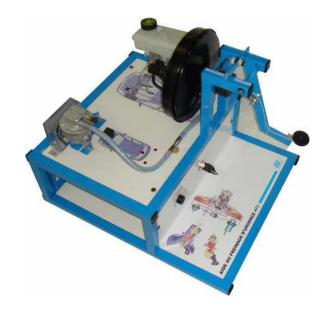

#### **Proposed modules:**

| MODULE FUNCTION  Media used                                                                                                                                                                                   | COMPONENTS USED                                                                                                                                                                                       | PHOTOS |
|---------------------------------------------------------------------------------------------------------------------------------------------------------------------------------------------------------------|-------------------------------------------------------------------------------------------------------------------------------------------------------------------------------------------------------|--------|
| PRODUCING HYDRAULIC ENERGY  "The basic components of all circuits" fuel circuit lubrication circuit (passenger cars, industrial vehicles, agricultural vehicles, public works vehicles)  Portable console     | Functional assembly, including: - positive displacement pumps - adjustable pressure limiters - pressure flow rate measurement devices                                                                 |        |
| USING HYDRAULIC ENERGY Hydropneumatic rear suspension (passenger vehicles) Tipper trucks (industrial vehicles) Arm of a pallet transporter (Manitou) (agricultural or public works vehicles) Portable console | Functional assembly, including:  - a hydraulic generator  - a simple effect actuator with flow limiter  - a 2/2 solenoid  - a manual control to raise/lower the skip  - a pressure measurement device |        |
| USING HYDRAULIC ENERGY 2 Tipper truck cab (industrial vehicles) Skip tipper truck (industrial vehicles, public works) Fork base lifter (agricultural vehicles) Portable console                               | Functional assembly, including:  - a hydraulic generator - a double effect actuator with flow limiters - a 4/3 distributor - a manual tipper control - a pressure measurement device                  |        |
| PRODUCING AND STORING PNEUMATIC ENERGY  "The basic components of all circuits"  Workshop air circuit (all dominants)  Portable console                                                                        | Functional assembly, including:  - a compressor - a tank - a safety valve - a pressure switch - pressure flow rate measurement devices                                                                |        |