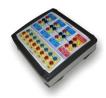

## SENSORS PRE-ACTUATORS ACTUATORS

The acquisition, processing, control and dialog functions with the onboard electronic systems are performed using a series of consoles.