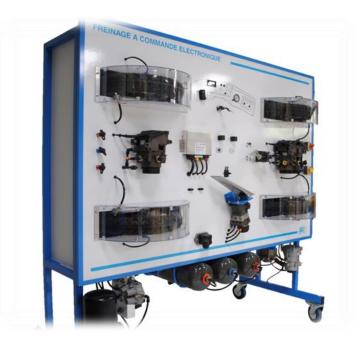

#### **SYSTEMS**

These assemblies are used to study a vehicle function (engine, brakes, transmission, chassis and suspension, etc.)