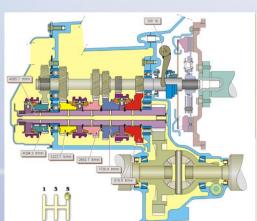

#### **SYSTEMS**

These assemblies are used to study a vehicle function (engine, brakes, transmission, chassis and suspension, etc.)