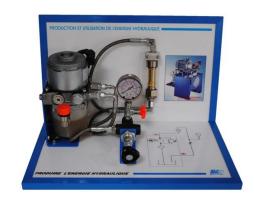

### PNEUMATIC AND HYDRAULIC MODULES

Réf: MPH

#### **Presentation:**

A series of modules (small consoles) are used to meet the requirements of the auxiliary energies reference system.

These modules are designed "to develop the knowledge and methods required for a functional and structural approach to the various systems that use pneumatic and hydraulic energy" (according to the BEP MVM reference system (French National Education)).

#### **Methodology:**

These modules allow for a global and concrete approach. Each module reproduces an assembly or subassembly fitted with real operational components that perform the function being studied (production, storage, use, etc.).

#### **Proposed modules:**

| MODULE FUNCTION  Media used                                                                                                                                                                                   | COMPONENTS USED                                                                                                                                                                                       | PHOTOS |
|---------------------------------------------------------------------------------------------------------------------------------------------------------------------------------------------------------------|-------------------------------------------------------------------------------------------------------------------------------------------------------------------------------------------------------|--------|
| PRODUCING HYDRAULIC ENERGY  "The basic components of all circuits" fuel circuit lubrication circuit (passenger cars, industrial vehicles, agricultural vehicles, public works vehicles)  Portable console     | Functional assembly, including: - positive displacement pumps - adjustable pressure limiters - pressure flow rate measurement devices                                                                 |        |
| USING HYDRAULIC ENERGY Hydropneumatic rear suspension (passenger vehicles) Tipper trucks (industrial vehicles) Arm of a pallet transporter (Manitou) (agricultural or public works vehicles) Portable console | Functional assembly, including:  - a hydraulic generator  - a simple effect actuator with flow limiter  - a 2/2 solenoid  - a manual control to raise/lower the skip  - a pressure measurement device |        |
| USING HYDRAULIC ENERGY 2 Tipper truck cab (industrial vehicles) Skip tipper truck (industrial vehicles, public works) Fork base lifter (agricultural vehicles) Portable console                               | Functional assembly, including:  - a hydraulic generator - a double effect actuator with flow limiters - a 4/3 distributor - a manual tipper control - a pressure measurement device                  |        |
| PRODUCING AND STORING PNEUMATIC ENERGY  "The basic components of all circuits"  Workshop air circuit (all dominants)  Portable console                                                                        | Functional assembly, including:  - a compressor - a tank - a safety valve - a pressure switch - pressure flow rate measurement devices                                                                |        |