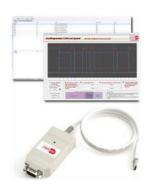

### USB DATA ACQUISITION & PROCESSING

- . Playful and intuitive setting
- . Helpful wiring assistant
- . Conversion into physical value (setting by representing the sensor's conversion curve)
- . Pictures animated with acquisition data

#### **Adapted to BTS (French National Education):**

- . Particularly adapted to teaching of systems study in BTS AVA (automotive after-sales)
- . Easy to use thanks to various modes of acquisition triggering
- . Interpretation of data facilitated by the quality of its graphics and the power and flexibility of its scientific editor

#### Channel identification: Channel conversion:

- into physical value
- into 0 or 1 according to thresholds

- Graphical selection of channels to use by clicking on the image of the case
- Automatic creation of wiring help (printed as table and image).

#### Data acquisition & recording

#### Acquisition mode

Phenomena analysis & data processing

#### Multiple views managed by tabs

#### • Scientific editor:

 $\circ$ 

0

0

0

0

Basic mathematical fur Moving average
Data smoothing
First and second deriva
Primitive — Antiderivati
Transformation into 0
Frequency variation computation

Duty cycle variation computation (low and high)

Acquisition conditions & Oscilloscope mode:

#### Oscilloscope mode

#### Phenomena analysis & Data processing:

- Axis customization in each view
- Measurement tools:
  - Slope Slope
- o Tangent line in one point
- O Definite integral with mean value
- o Rising-edge counter
- Measure of duty cycle
  - Measure of duration and frequency
  - Easy data import by « copy & paste»