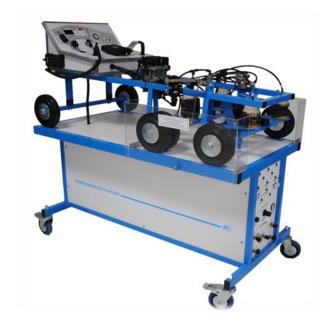

### PNEUMATIC AND HYDRAULIC MODULES

Réf: MPH

#### **Presentation:**

A series of modules (small consoles) are used to meet the requirements of the auxiliary energies reference system.

These modules are designed "to develop the knowledge and methods required for a functional and structural approach to the various systems that use pneumatic and hydraulic energy" (according to the BEP MVM reference system (French National Education)).

#### **Methodology:**

These modules allow for a global and concrete approach. Each module reproduces an assembly or subassembly fitted with real operational components that perform the function being studied (production, storage, use, etc.).

Trainees can use the system, see it in operation, take measurements, etc.

Each module is derived from a **real system** that we believe is the most relevant in order to study the selected function. In this way, each module can be used to meet at least the requirements of phase 1 of the reference system: