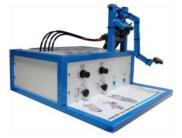

### PNEUMATIC AND HYDRAULIC MODULES

Réf: MPH

#### **Presentation:**

A series of modules (small consoles) are used to meet the requirements of the auxiliary energies reference system.

These modules are designed "to develop the knowledge and methods required for a functional and structural approach to the various systems that use pneumatic and hydraulic energy" (according to the BEP MVM reference system (French National Education)).

#### **Methodology:**

These modules allow for a global and concrete approach. Each module reproduces an assembly or subassembly fitted with real operational components that perform the function being studied (production, storage, use, etc.).

#### **Proposed modules:**

| MODULE FUNCTION  Media used                                                                                                                                                                                   | COMPONENTS USED                                                                                                                                                                                       | PHOTOS |
|---------------------------------------------------------------------------------------------------------------------------------------------------------------------------------------------------------------|-------------------------------------------------------------------------------------------------------------------------------------------------------------------------------------------------------|--------|
| PRODUCING HYDRAULIC ENERGY  "The basic components of all circuits" fuel circuit lubrication circuit (passenger cars, industrial vehicles, agricultural vehicles, public works vehicles)  Portable console     | Functional assembly, including: - positive displacement pumps - adjustable pressure limiters - pressure flow rate measurement devices                                                                 |        |
| USING HYDRAULIC ENERGY Hydropneumatic rear suspension (passenger vehicles) Tipper trucks (industrial vehicles) Arm of a pallet transporter (Manitou) (agricultural or public works vehicles) Portable console | Functional assembly, including:  - a hydraulic generator  - a simple effect actuator with flow limiter  - a 2/2 solenoid  - a manual control to raise/lower the skip  - a pressure measurement device |        |
| USING HYDRAULIC ENERGY 2 Tipper truck cab (industrial vehicles) Skip tipper truck (industrial vehicles, public works) Fork base lifter (agricultural vehicles) Portable console                               | Functional assembly, including:  - a hydraulic generator - a double effect actuator with flow limiters - a 4/3 distributor - a manual tipper control - a pressure measurement device                  |        |
| PRODUCING AND STORING PNEUMATIC ENERGY  "The basic components of all circuits"  Workshop air circuit (all dominants)  Portable console                                                                        | Functional assembly, including:  - a compressor - a tank - a safety valve - a pressure switch - pressure flow rate measurement devices                                                                |        |