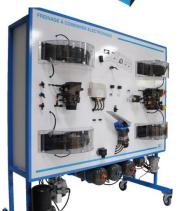

### PNEUMATIC AND HYDRAULIC MODULES

Réf: MPH

#### **Presentation:**

A series of modules (small consoles) are used to meet the requirements of the auxiliary energies reference system.

These modules are designed "to develop the knowledge and methods required for a functional and structural approach to the various systems that use pneumatic and hydraulic energy" (according to the BEP MVM reference system (French National Education)).

#### **Methodology:**

These modules allow for a global and concrete approach. Each module reproduces an assembly or subassembly fitted with real operational components that perform the function being studied (production, storage, use, etc.).