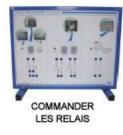

## SENSORS PRE-ACTUATORS ACTUATORS

The acquisition, processing, control and dialog functions with the onboard electronic systems are performed using a series of consoles.