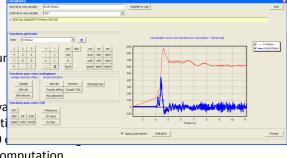

### USB DATA ACQUISITION & PROCESSING

- . Playful and intuitive setting
- . Helpful wiring assistant
- . Conversion into physical value (setting by representing the sensor's conversion curve)
- . Pictures animated with acquisition data

#### **Adapted to BTS (French National Education):**

- . Particularly adapted to teaching of systems study in BTS AVA (automotive after-sales)
- . Easy to use thanks to various modes of acquisition triggering
- . Interpretation of data facilitated by the quality of its graphics and the power and flexibility of its scientific editor

#### • Scientific editor:

 $\circ$ 

0

0

0

0

Basic mathematical fur Moving average
Data smoothing
First and second deriva
Primitive — Antiderivati
Transformation into 0
Frequency variation computation

Duty cycle variation computation (low and high)

#### Phenomena analysis & Data processing:

- Axis customization in each view
- Measurement tools:
  - Slope Slope
- o Tangent line in one point
- O Definite integral with mean value
- o Rising-edge counter
- Measure of duty cycle
  - Measure of duration and frequency
  - Easy data import by « copy & paste»