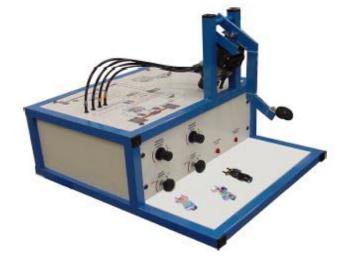

### PNEUMATIC AND HYDRAULIC MODULES

Réf: MPH

#### **Presentation:**

A series of modules (small consoles) are used to meet the requirements of the auxiliary energies reference system.

These modules are designed "to develop the knowledge and methods required for a functional and structural approach to the various systems that use pneumatic and hydraulic energy" (according to the BEP MVM reference system (French National Education)).

#### **Methodology:**

These modules allow for a global and concrete approach. Each module reproduces an assembly or subassembly fitted with real operational components that perform the function being studied (production, storage, use, etc.).

Trainees can use the system, see it in operation, take measurements, etc.

Each module is derived from a **real system** that we believe is the most relevant in order to study the selected function. In this way, each module can be used to meet at least the requirements of phase 1 of the reference system:

#### **Proposed modules:**

| MODULE FUNCTION  Media used                                                                                                                                                                                   | COMPONENTS USED                                                                                                                                                                                       | PHOTOS |
|---------------------------------------------------------------------------------------------------------------------------------------------------------------------------------------------------------------|-------------------------------------------------------------------------------------------------------------------------------------------------------------------------------------------------------|--------|
| PRODUCING HYDRAULIC ENERGY  "The basic components of all circuits" fuel circuit lubrication circuit (passenger cars, industrial vehicles, agricultural vehicles, public works vehicles)  Portable console     | Functional assembly, including: - positive displacement pumps - adjustable pressure limiters - pressure flow rate measurement devices                                                                 |        |
| USING HYDRAULIC ENERGY Hydropneumatic rear suspension (passenger vehicles) Tipper trucks (industrial vehicles) Arm of a pallet transporter (Manitou) (agricultural or public works vehicles) Portable console | Functional assembly, including:  - a hydraulic generator  - a simple effect actuator with flow limiter  - a 2/2 solenoid  - a manual control to raise/lower the skip  - a pressure measurement device |        |
| USING HYDRAULIC ENERGY 2 Tipper truck cab (industrial vehicles) Skip tipper truck (industrial vehicles, public works) Fork base lifter (agricultural vehicles) Portable console                               | Functional assembly, including:  - a hydraulic generator - a double effect actuator with flow limiters - a 4/3 distributor - a manual tipper control - a pressure measurement device                  |        |
| PRODUCING AND STORING PNEUMATIC ENERGY  "The basic components of all circuits"  Workshop air circuit (all dominants)  Portable console                                                                        | Functional assembly, including:  - a compressor - a tank - a safety valve - a pressure switch - pressure flow rate measurement devices                                                                |        |