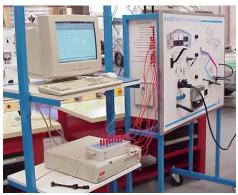

### USB DATA ACQUISITION & PROCESSING

- . Playful and intuitive setting
- . Helpful wiring assistant
- . Conversion into physical value (setting by representing the sensor's conversion curve)
- . Pictures animated with acquisition data

#### **Adapted to BTS (French National Education):**

- . Particularly adapted to teaching of systems study in BTS AVA (automotive after-sales)
- . Easy to use thanks to various modes of acquisition triggering
- . Interpretation of data facilitated by the quality of its graphics and the power and flexibility of its scientific editor

#### Data acquisition & recording

#### Acquisition mode

Phenomena analysis & data processing