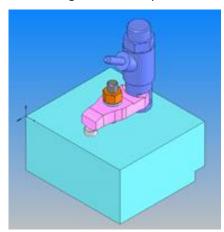

AP  $\boxtimes$  BAC PRO  $\boxtimes$  BTS  $\square$  SUP

**AUTOMOTIVE** 





#### **INJECTOR CLAMP**

Réf : ANA-BI



The high-pressure injection systems used on diesel engines have seen the introduction of electrically controlled injectors. Due to the central position of the control coil, the high-pressure coupling is located on the side. This means that the injectors can no longer be screwed into the cylinder head and that each injector is secured by a clamp.

The design of this clamp, which takes account of isostatic factors, is an original means of studying the modeling of mechanical actions and isostatism.

#### **Presentation:**

The model of the injector clamp consists of a support representing the cylinder head, on which the various parts are positioned like in a real engine.



A 3D digital model is provided

#### **Pedagogic activities:**

This tool can be used to teach the functional, structural and mechanical analyses that are part of the new AVA BTS course (French National Education). Trainees work on an educational mechanical construction made up of real parts in a real-life situation.

After completing these activities, student will be able to:

- Identify a solution to build a complete coupling and its functional conditions:
  - Real components are used
- Model the mechanical actions as part of a static study:
  - Study of the actions that can be transmitted by a coupling.
  - Study the isostatism.
  - Study the association of simple/compound couplings
- Calculate a tightening torque:
  - Static study of loads.
  - Identify a tightening torque using a to