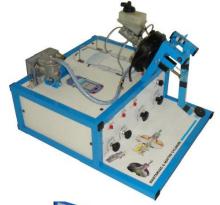

#### **SYSTEMS**

These assemblies are used to study a vehicle function (engine, brakes, transmission, chassis and suspension, etc.)