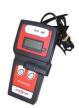

### USB DATA ACQUISITION & PROCESSING

- . Playful and intuitive setting
- . Helpful wiring assistant
- . Conversion into physical value (setting by representing the sensor's conversion curve)
- . Pictures animated with acquisition data

#### Channel identification: Channel conversion:

- into physical value
- into 0 or 1 according to thresholds

- Graphical selection of channels to use by clicking on the image of the case
- Automatic creation of wiring help (printed as table and image).