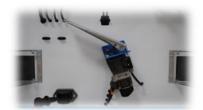

#### **AUXILIARY ENERGIES**

These modules are designed "to develop the knowledge and methods required for a functional and structural approach to the various systems that use pneumatic and hydraulic energy".

#### **Presentation:**

A series of modules (small consoles) are used to meet the requirements of the auxiliary energies reference system.

These modules are designed "to develop the knowledge and methods required for a functional and structural approach to the various systems that use pneumatic and hydraulic energy" (according to the BEP MVM reference system (French National Education)).

#### **Methodology:**

These modules allow for a global and concrete approach. Each module reproduces an assembly or subassembly fitted with real operational components that perform the function being studied (production, storage, use, etc.).