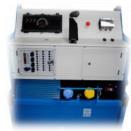

### PNEUMATIC AND HYDRAULIC MODULES

Réf: MPH

#### **Presentation:**

A series of modules (small consoles) are used to meet the requirements of the auxiliary energies reference system.

These modules are designed "to develop the knowledge and methods required for a functional and structural approach to the various systems that use pneumatic and hydraulic energy" (according to the BEP MVM reference system (French National Education)).

#### **Methodology:**

These modules allow for a global and concrete approach. Each module reproduces an assembly or subassembly fitted with real operational components that perform the function being studied (production, storage, use, etc.).