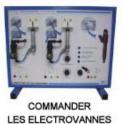

## SENSORS PRE-ACTUATORS ACTUATORS

The acquisition, processing, control and dialog functions with the onboard electronic systems are performed using a series of consoles.