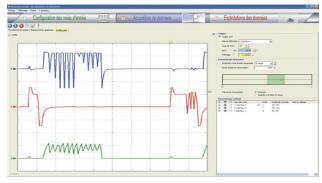

### 1 Configuration des voies d'entrée

#### Channel identification: Channel conversion:

- into physical value
- into 0 or 1 according to thresholds

- Graphical selection of channels to use by clicking on the image of the case
- Automatic creation of wiring help (printed as table and image).

#### Data acquisition & recording

#### Acquisition mode

Phenomena analysis & data processing

#### Multiple views managed by tabs

#### • Scientific editor:

 $\circ$ 

0

0

0

0

Basic mathematical fur Moving average
Data smoothing
First and second deriva
Primitive — Antiderivati
Transformation into 0
Frequency variation computation

Duty cycle variation computation (low and high)

Acquisition conditions & Oscilloscope mode:

#### Oscilloscope mode

#### Phenomena analysis & Data processing:

- Axis customization in each view
- Measurement tools:
  - Slope Slope
- o Tangent line in one point
- O Definite integral with mean value
- o Rising-edge counter
- Measure of duty cycle
  - Measure of duration and frequency
  - Easy data import by « copy & paste»