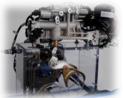

### PNEUMATIC AND HYDRAULIC MODULES

Réf: MPH

#### **Presentation:**

A series of modules (small consoles) are used to meet the requirements of the auxiliary energies reference system.

These modules are designed "to develop the knowledge and methods required for a functional and structural approach to the various systems that use pneumatic and hydraulic energy" (according to the BEP MVM reference system (French National Education)).

#### **Methodology:**

These modules allow for a global and concrete approach. Each module reproduces an assembly or subassembly fitted with real operational components that perform the function being studied (production, storage, use, etc.).