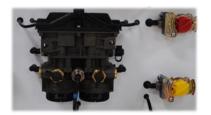

### PNEUMATIC AND HYDRAULIC MODULES

Réf: MPH

#### **Presentation:**

A series of modules (small consoles) are used to meet the requirements of the auxiliary energies reference system.

These modules are designed "to develop the knowledge and methods required for a functional and structural approach to the various systems that use pneumatic and hydraulic energy" (according to the BEP MVM reference system (French National Education)).

#### **Methodology:**

These modules allow for a global and concrete approach. Each module reproduces an assembly or subassembly fitted with real operational components that perform the function being studied (production, storage, use, etc.).

#### **Proposed modules:**

| MODULE FUNCTION  Media used                                                                                                                                                                                   | COMPONENTS USED                                                                                                                                                                                       | PHOTOS |
|---------------------------------------------------------------------------------------------------------------------------------------------------------------------------------------------------------------|-------------------------------------------------------------------------------------------------------------------------------------------------------------------------------------------------------|--------|
| PRODUCING HYDRAULIC ENERGY  "The basic components of all circuits" fuel circuit lubrication circuit (passenger cars, industrial vehicles, agricultural vehicles, public works vehicles)  Portable console     | Functional assembly, including: - positive displacement pumps - adjustable pressure limiters - pressure flow rate measurement devices                                                                 |        |
| USING HYDRAULIC ENERGY Hydropneumatic rear suspension (passenger vehicles) Tipper trucks (industrial vehicles) Arm of a pallet transporter (Manitou) (agricultural or public works vehicles) Portable console | Functional assembly, including:  - a hydraulic generator  - a simple effect actuator with flow limiter  - a 2/2 solenoid  - a manual control to raise/lower the skip  - a pressure measurement device |        |
| USING HYDRAULIC ENERGY 2 Tipper truck cab (industrial vehicles) Skip tipper truck (industrial vehicles, public works) Fork base lifter (agricultural vehicles) Portable console                               | Functional assembly, including:  - a hydraulic generator - a double effect actuator with flow limiters - a 4/3 distributor - a manual tipper control - a pressure measurement device                  |        |
| PRODUCING AND STORING PNEUMATIC ENERGY  "The basic components of all circuits"  Workshop air circuit (all dominants)  Portable console                                                                        | Functional assembly, including:  - a compressor - a tank - a safety valve - a pressure switch - pressure flow rate measurement devices                                                                |        |