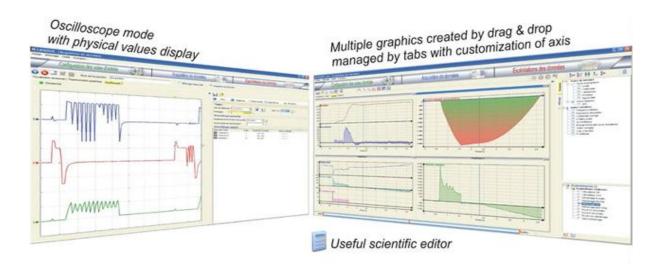

#### Acquisition mode

Phenomena analysis & data processing

#### Multiple views managed by tabs

#### • Scientific editor:

 $\circ$ 

0

0

0

0

Basic mathematical fur Moving average
Data smoothing
First and second deriva
Primitive — Antiderivati
Transformation into 0
Frequency variation computation

Duty cycle variation computation (low and high)

#### Oscilloscope mode

#### Phenomena analysis & Data processing:

- Axis customization in each view
- Measurement tools:
  - Slope Slope
- o Tangent line in one point
- O Definite integral with mean value
- o Rising-edge counter
- Measure of duty cycle
  - Measure of duration and frequency
  - Easy data import by « copy & paste»