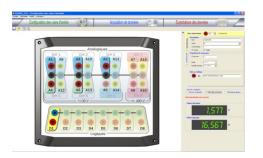

### 1 Configuration des voies d'entrée

#### Channel identification: Channel conversion:

- into physical value
- into 0 or 1 according to thresholds

- Graphical selection of channels to use by clicking on the image of the case
- Automatic creation of wiring help (printed as table and image).