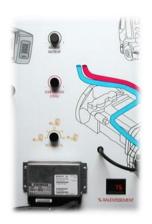

### PNEUMATIC AND HYDRAULIC MODULES

Réf: MPH

#### **Presentation:**

A series of modules (small consoles) are used to meet the requirements of the auxiliary energies reference system.

These modules are designed "to develop the knowledge and methods required for a functional and structural approach to the various systems that use pneumatic and hydraulic energy" (according to the BEP MVM reference system (French National Education)).