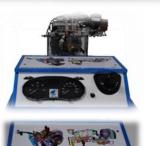

### PNEUMATIC AND HYDRAULIC MODULES

Réf: MPH

#### **Presentation:**

A series of modules (small consoles) are used to meet the requirements of the auxiliary energies reference system.

These modules are designed "to develop the knowledge and methods required for a functional and structural approach to the various systems that use pneumatic and hydraulic energy" (according to the BEP MVM reference system (French National Education)).

#### **Methodology:**

These modules allow for a global and concrete approach. Each module reproduces an assembly or subassembly fitted with real operational components that perform the function being studied (production, storage, use, etc.).