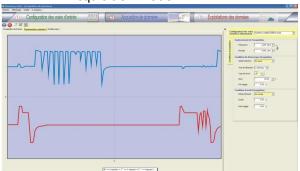

Acquisition conditions & Oscilloscope mode:

#### Oscilloscope mode

#### Phenomena analysis & Data processing:

- Axis customization in each view
- Measurement tools:
  - Slope Slope
- o Tangent line in one point
- O Definite integral with mean value
- o Rising-edge counter
- Measure of duty cycle
  - Measure of duration and frequency
  - Easy data import by « copy & paste»