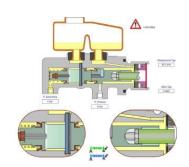

### PNEUMATIC AND HYDRAULIC MODULES

Réf: MPH

#### **Presentation:**

A series of modules (small consoles) are used to meet the requirements of the auxiliary energies reference system.

These modules are designed "to develop the knowledge and methods required for a functional and structural approach to the various systems that use pneumatic and hydraulic energy" (according to the BEP MVM reference system (French National Education)).

#### **Methodology:**

These modules allow for a global and concrete approach. Each module reproduces an assembly or subassembly fitted with real operational components that perform the function being studied (production, storage, use, etc.).