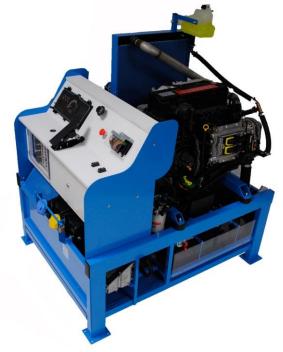

### PNEUMATIC AND HYDRAULIC MODULES

Réf: MPH

#### **Presentation:**

A series of modules (small consoles) are used to meet the requirements of the auxiliary energies reference system.

These modules are designed "to develop the knowledge and methods required for a functional and structural approach to the various systems that use pneumatic and hydraulic energy" (according to the BEP MVM reference system (French National Education)).

#### **Methodology:**

These modules allow for a global and concrete approach. Each module reproduces an assembly or subassembly fitted with real operational components that perform the function being studied (production, storage, use, etc.).

#### **Proposed modules:**

| MODULE FUNCTION  Media used                                                                                                                                                                                   | COMPONENTS USED                                                                                                                                                                                       | PHOTOS |
|---------------------------------------------------------------------------------------------------------------------------------------------------------------------------------------------------------------|-------------------------------------------------------------------------------------------------------------------------------------------------------------------------------------------------------|--------|
| PRODUCING HYDRAULIC ENERGY  "The basic components of all circuits" fuel circuit lubrication circuit (passenger cars, industrial vehicles, agricultural vehicles, public works vehicles)  Portable console     | Functional assembly, including: - positive displacement pumps - adjustable pressure limiters - pressure flow rate measurement devices                                                                 |        |
| USING HYDRAULIC ENERGY Hydropneumatic rear suspension (passenger vehicles) Tipper trucks (industrial vehicles) Arm of a pallet transporter (Manitou) (agricultural or public works vehicles) Portable console | Functional assembly, including:  - a hydraulic generator  - a simple effect actuator with flow limiter  - a 2/2 solenoid  - a manual control to raise/lower the skip  - a pressure measurement device |        |
| USING HYDRAULIC ENERGY 2 Tipper truck cab (industrial vehicles) Skip tipper truck (industrial vehicles, public works) Fork base lifter (agricultural vehicles) Portable console                               | Functional assembly, including:  - a hydraulic generator - a double effect actuator with flow limiters - a 4/3 distributor - a manual tipper control - a pressure measurement device                  |        |
| PRODUCING AND STORING PNEUMATIC ENERGY  "The basic components of all circuits"  Workshop air circuit (all dominants)  Portable console                                                                        | Functional assembly, including:  - a compressor - a tank - a safety valve - a pressure switch - pressure flow rate measurement devices                                                                |        |