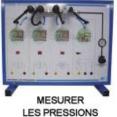

## SENSORS PRE-ACTUATORS ACTUATORS

The acquisition, processing, control and dialog functions with the onboard electronic systems are performed using a series of consoles.