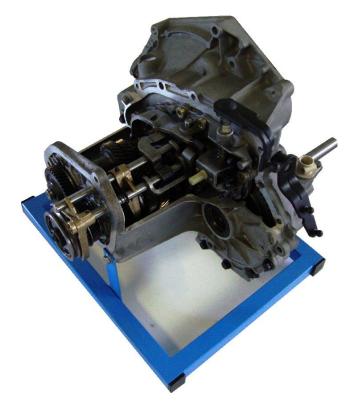

#### **SYSTEMS**

These assemblies are used to study a vehicle function (engine, brakes, transmission, chassis and suspension, etc.)