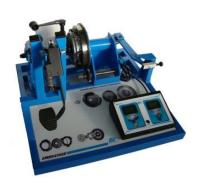

#### **SYSTEMS**

These assemblies are used to study a vehicle function (engine, brakes, transmission, chassis and suspension, etc.)