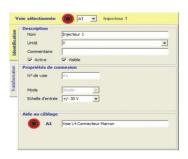

### 1 Configuration des voies d'entrée

#### Channel identification: Channel conversion:

- into physical value
- into 0 or 1 according to thresholds

- Graphical selection of channels to use by clicking on the image of the case
- Automatic creation of wiring help (printed as table and image).