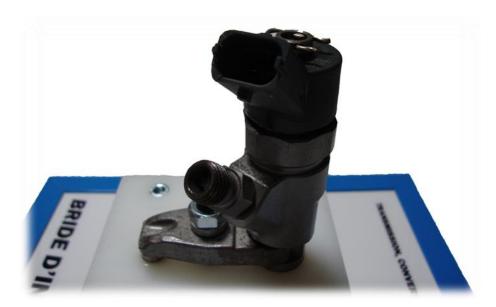

work on an educational mechanical construction made up of real parts in a real-life situation.

After completing these activities, student will be able to:

- Identify a solution to build a complete coupling and its functional conditions:
  - Real components are used
- Model the mechanical actions as part of a static study:
  - Study of the actions that can be transmitted by a coupling.
  - Study the isostatism.
  - Study the association of simple/compound couplings
- Calculate a tightening torque:
  - Static study of loads.
  - Identify a tightening torque using a torque wrench.

This model also caters for the BAC level (French National Education). A teaching kit on USB key is supplied with the model.

#### Approached subjects

CI4: transmission, conversion and use of mechanical energy.



#### **General characteristics:**

<u>Dimensions:</u> Weight: L = 100 D = 100 H = 170 (mm) 2 (Kg)

**French National Education** 

 $\square$  CAP  $\boxtimes$  BAC PRO  $\boxtimes$  BTS  $\square$  SUP

TRUCKS AUTOMOTIVE AGRICULTURAL VEHICLES









The system of clutch is a device of temporary coupling up allowing to make the change of the reports(connections) of gearbox. Because of his(its) transmission by adhesion, he(it) offers a stake in progressive load(responsibility) of the coupling up, what avoids jolts.

We saw 3 functioning position:

- <u>The put into gear position</u>: the clutch transmits entierly the supplied power, the car runs because the engine connected to the gearbox
- <u>Declutch position</u>: The transmission is interrupted; free wheels or car stop, the engine ca