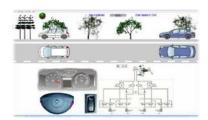

## SENSORS PRE-ACTUATORS ACTUATORS

The acquisition, processing, control and dialog functions with the onboard electronic systems are performed using a series of consoles.