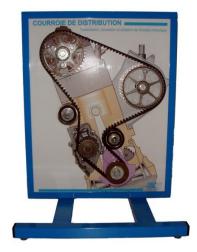

#### **SYSTEMS**

These assemblies are used to study a vehicle function (engine, brakes, transmission, chassis and suspension, etc.)