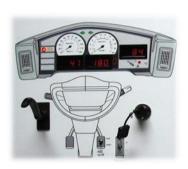

## SENSORS PRE-ACTUATORS ACTUATORS

The acquisition, processing, control and dialog functions with the onboard electronic systems are performed using a series of consoles.