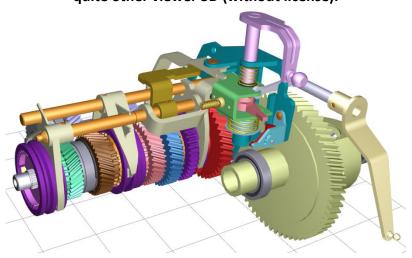

#### **SYSTEMS**

These assemblies are used to study a vehicle function (engine, brakes, transmission, chassis and suspension, etc.)