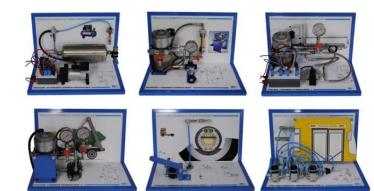

### PNEUMATIC AND HYDRAULIC MODULES

Réf: MPH

#### **Presentation:**

A series of modules (small consoles) are used to meet the requirements of the auxiliary energies reference system.

These modules are designed "to develop the knowledge and methods required for a functional and structural approach to the various systems that use pneumatic and hydraulic energy" (according to the BEP MVM reference system (French National Education)).

#### **Methodology:**

These modules allow for a global and concrete approach. Each module reproduces an assembly or subassembly fitted with real operational components that perform the function being studied (production, storage, use, etc.).

The table below shows the modules associated with S2.2 PRODUCTION AND USE OF **HYDRAULIC ENERGY** and S2.3 PRODUCTION AND USE OF **PNEUMATIC ENERGY** 

Each module is associated with PC training software that gives details of all the operational phases, with a detailed analysis of each component.

#### **Proposed modules:**

| MODULE FUNCTION  Media used                                                                                                                                                                                   | COMPONENTS USED                                                                                                                                                                                       | PHOTOS |
|---------------------------------------------------------------------------------------------------------------------------------------------------------------------------------------------------------------|-------------------------------------------------------------------------------------------------------------------------------------------------------------------------------------------------------|--------|
| PRODUCING HYDRAULIC ENERGY  "The basic components of all circuits" fuel circuit lubrication circuit (passenger cars, industrial vehicles, agricultural vehicles, public works vehicles)  Portable console     | Functional assembly, including: - positive displacement pumps - adjustable pressure limiters - pressure flow rate measurement devices                                                                 |        |
| USING HYDRAULIC ENERGY Hydropneumatic rear suspension (passenger vehicles) Tipper trucks (industrial vehicles) Arm of a pallet transporter (Manitou) (agricultural or public works vehicles) Portable console | Functional assembly, including:  - a hydraulic generator  - a simple effect actuator with flow limiter  - a 2/2 solenoid  - a manual control to raise/lower the skip  - a pressure measurement device |        |
| USING HYDRAULIC ENERGY 2 Tipper truck cab (industrial vehicles) Skip tipper truck (industrial vehicles, public works) Fork base lifter (agricultural vehicles) Portable console                               | Functional assembly, including:  - a hydraulic generator - a double effect actuator with flow limiters - a 4/3 distributor - a manual tipper control - a pressure measurement device                  |        |
| PRODUCING AND STORING PNEUMATIC ENERGY  "The basic components of all circuits"  Workshop air circuit (all dominants)  Portable console                                                                        | Functional assembly, including:  - a compressor - a tank - a safety valve - a pressure switch - pressure flow rate measurement devices                                                                |        |