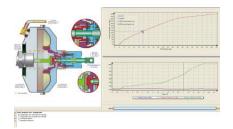

Acquisition conditions & Oscilloscope mode:

#### Oscilloscope mode

#### Phenomena analysis & Data processing:

- Axis customization in each view
- Measurement tools:
  - Slope Slope
- o Tangent line in one point
- O Definite integral with mean value
- o Rising-edge counter
- Measure of duty cycle
  - Measure of duration and frequency
  - Easy data import by « copy & paste»