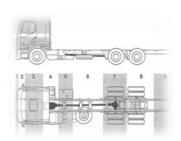

Phase 1: on a vehicle or a training system

| Proposed method for trainees                                                           | Structure of the module in order to follow the proposed approach                                                              |
|----------------------------------------------------------------------------------------|-------------------------------------------------------------------------------------------------------------------------------|
| 1 – Identify the function                                                              | The module is really operative and, by observation, can be used to identify the function.                                     |
| 2 – Identify the main functions                                                        | Each module can be used to easily perform a functional breakdown, in particular by using the separate components.             |
| 3 – Identify the functional chain(s)                                                   | The links between the components and their layout facilitate the functional understanding of the studied system or subsystem. |
| 4 – Make the automation functions apparent                                             | See the "Sensors, pre-actuators and actuators" collection.                                                                    |
| 5 – Measure and/or view the input and output values used to validate simple functions. | The instrumentation associated with each module can be used to measure the relevant functional parameters.                    |