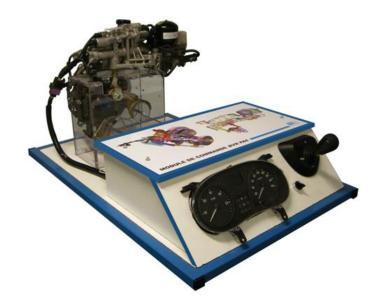

### USB DATA ACQUISITION & PROCESSING

- . Playful and intuitive setting
- . Helpful wiring assistant
- . Conversion into physical value (setting by representing the sensor's conversion curve)
- . Pictures animated with acquisition data

#### **Adapted to BTS (French National Education):**

- . Particularly adapted to teaching of systems study in BTS AVA (automotive after-sales)
- . Easy to use thanks to various modes of acquisition triggering
- . Interpretation of data facilitated by the quality of its graphics and the power and flexibility of its scientific editor