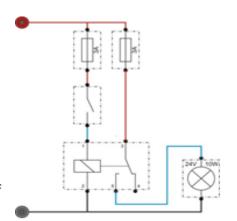

Phase 1: on a vehicle or a training system

| Proposed method for trainees                                                           | Structure of the module in order to follow the proposed approach                                                              |
|----------------------------------------------------------------------------------------|-------------------------------------------------------------------------------------------------------------------------------|
| 1 – Identify the function                                                              | The module is really operative and, by observation, can be used to identify the function.                                     |
| 2 – Identify the main functions                                                        | Each module can be used to easily perform a functional breakdown, in particular by using the separate components.             |
| 3 – Identify the functional chain(s)                                                   | The links between the components and their layout facilitate the functional understanding of the studied system or subsystem. |
| 4 – Make the automation functions apparent                                             | See the "Sensors, pre-actuators and actuators" collection.                                                                    |
| 5 – Measure and/or view the input and output values used to validate simple functions. | The instrumentation associated with each module can be used to measure the relevant functional parameters.                    |

The table below shows the modules associated with S2.2 PRODUCTION AND USE OF **HYDRAULIC ENERGY** and S2.3 PRODUCTION AND USE OF **PNEUMATIC ENERGY** 

Each module is associated with PC training software that gives details of all the operational phases, with a detailed analysis of each component.

#### **Proposed modules:**

| MODULE FUNCTION  Media used                                                                                                                                                                                   | COMPONENTS USED                                                                                                                                                                                       | PHOTOS |
|---------------------------------------------------------------------------------------------------------------------------------------------------------------------------------------------------------------|-------------------------------------------------------------------------------------------------------------------------------------------------------------------------------------------------------|--------|
| PRODUCING HYDRAULIC ENERGY  "The basic components of all circuits" fuel circuit lubrication circuit (passenger cars, industrial vehicles, agricultural vehicles, public works vehicles)  Portable console     | Functional assembly, including: - positive displacement pumps - adjustable pressure limiters - pressure flow rate measurement devices                                                                 |        |
| USING HYDRAULIC ENERGY Hydropneumatic rear suspension (passenger vehicles) Tipper trucks (industrial vehicles) Arm of a pallet transporter (Manitou) (agricultural or public works vehicles) Portable console | Functional assembly, including:  - a hydraulic generator  - a simple effect actuator with flow limiter  - a 2/2 solenoid  - a manual control to raise/lower the skip  - a pressure measurement device |        |
| USING HYDRAULIC ENERGY 2 Tipper truck cab (industrial vehicles) Skip tipper truck (industrial vehicles, public works) Fork base lifter (agricultural vehicles) Portable console                               | Functional assembly, including:  - a hydraulic generator - a double effect actuator with flow limiters - a 4/3 distributor - a manual tipper control - a pressure measurement device                  |        |
| PRODUCING AND STORING PNEUMATIC ENERGY  "The basic components of all circuits"  Workshop air circuit (all dominants)  Portable console                                                                        | Functional assembly, including:  - a compressor - a tank - a safety valve - a pressure switch - pressure flow rate measurement devices                                                                |        |