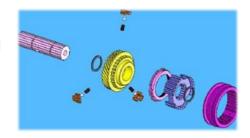

#### **SYSTEMS**

These assemblies are used to study a vehicle function (engine, brakes, transmission, chassis and suspension, etc.)