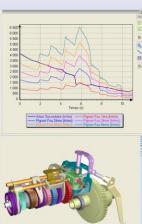

#### Acquisition mode

Phenomena analysis & data processing

#### Multiple views managed by tabs

#### Phenomena analysis & Data processing:

- Axis customization in each view
- Measurement tools:
  - Slope Slope
- o Tangent line in one point
- O Definite integral with mean value
- o Rising-edge counter
- Measure of duty cycle
  - Measure of duration and frequency
  - Easy data import by « copy & paste»