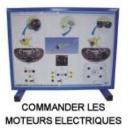

## SENSORS PRE-ACTUATORS ACTUATORS

The acquisition, processing, control and dialog functions with the onboard electronic systems are performed using a series of consoles.