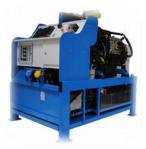

### PNEUMATIC AND HYDRAULIC MODULES

Réf: MPH

#### **Presentation:**

A series of modules (small consoles) are used to meet the requirements of the auxiliary energies reference system.

These modules are designed "to develop the knowledge and methods required for a functional and structural approach to the various systems that use pneumatic and hydraulic energy" (according to the BEP MVM reference system (French National Education)).

#### **Methodology:**

These modules allow for a global and concrete approach. Each module reproduces an assembly or subassembly fitted with real operational components that perform the function being studied (production, storage, use, etc.).

#### **Proposed modules:**

| MODULE FUNCTION  Media used                                                                                                                                                                                   | COMPONENTS USED                                                                                                                                                                                       | PHOTOS |
|---------------------------------------------------------------------------------------------------------------------------------------------------------------------------------------------------------------|-------------------------------------------------------------------------------------------------------------------------------------------------------------------------------------------------------|--------|
| PRODUCING HYDRAULIC ENERGY  "The basic components of all circuits" fuel circuit lubrication circuit (passenger cars, industrial vehicles, agricultural vehicles, public works vehicles)  Portable console     | Functional assembly, including: - positive displacement pumps - adjustable pressure limiters - pressure flow rate measurement devices                                                                 |        |
| USING HYDRAULIC ENERGY Hydropneumatic rear suspension (passenger vehicles) Tipper trucks (industrial vehicles) Arm of a pallet transporter (Manitou) (agricultural or public works vehicles) Portable console | Functional assembly, including:  - a hydraulic generator  - a simple effect actuator with flow limiter  - a 2/2 solenoid  - a manual control to raise/lower the skip  - a pressure measurement device |        |
| USING HYDRAULIC ENERGY 2 Tipper truck cab (industrial vehicles) Skip tipper truck (industrial vehicles, public works) Fork base lifter (agricultural vehicles) Portable console                               | Functional assembly, including:  - a hydraulic generator - a double effect actuator with flow limiters - a 4/3 distributor - a manual tipper control - a pressure measurement device                  |        |
| PRODUCING AND STORING PNEUMATIC ENERGY  "The basic components of all circuits"  Workshop air circuit (all dominants)  Portable console                                                                        | Functional assembly, including:  - a compressor - a tank - a safety valve - a pressure switch - pressure flow rate measurement devices                                                                |        |