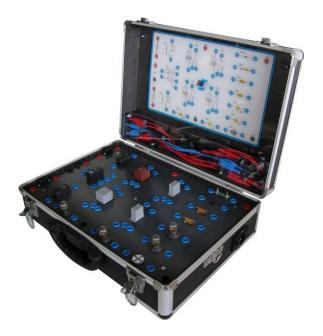

### USB DATA ACQUISITION & PROCESSING

- . Playful and intuitive setting
- . Helpful wiring assistant
- . Conversion into physical value (setting by representing the sensor's conversion curve)
- . Pictures animated with acquisition data

#### **Adapted to BTS (French National Education):**

- . Particularly adapted to teaching of systems study in BTS AVA (automotive after-sales)
- . Easy to use thanks to various modes of acquisition triggering
- . Interpretation of data facilitated by the quality of its graphics and the power and flexibility of its scientific editor

### 1 Configuration des voies d'entrée

#### Channel identification: Channel conversion:

- into physical value
- into 0 or 1 according to thresholds

- Graphical selection of channels to use by clicking on the image of the case
- Automatic creation of wiring help (printed as table and image).