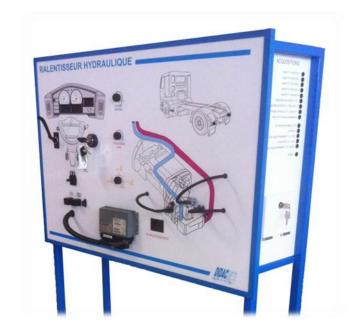

#### **Proposed modules:**

| MODULE FUNCTION  Media used                                                                                                                                                                                   | COMPONENTS USED                                                                                                                                                                                       | PHOTOS |
|---------------------------------------------------------------------------------------------------------------------------------------------------------------------------------------------------------------|-------------------------------------------------------------------------------------------------------------------------------------------------------------------------------------------------------|--------|
| PRODUCING HYDRAULIC ENERGY  "The basic components of all circuits" fuel circuit lubrication circuit (passenger cars, industrial vehicles, agricultural vehicles, public works vehicles)  Portable console     | Functional assembly, including: - positive displacement pumps - adjustable pressure limiters - pressure flow rate measurement devices                                                                 |        |
| USING HYDRAULIC ENERGY Hydropneumatic rear suspension (passenger vehicles) Tipper trucks (industrial vehicles) Arm of a pallet transporter (Manitou) (agricultural or public works vehicles) Portable console | Functional assembly, including:  - a hydraulic generator  - a simple effect actuator with flow limiter  - a 2/2 solenoid  - a manual control to raise/lower the skip  - a pressure measurement device |        |
| USING HYDRAULIC ENERGY 2 Tipper truck cab (industrial vehicles) Skip tipper truck (industrial vehicles, public works) Fork base lifter (agricultural vehicles) Portable console                               | Functional assembly, including:  - a hydraulic generator - a double effect actuator with flow limiters - a 4/3 distributor - a manual tipper control - a pressure measurement device                  |        |
| PRODUCING AND STORING PNEUMATIC ENERGY  "The basic components of all circuits"  Workshop air circuit (all dominants)  Portable console                                                                        | Functional assembly, including:  - a compressor - a tank - a safety valve - a pressure switch - pressure flow rate measurement devices                                                                |        |