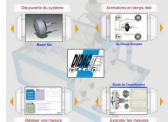

### USB DATA ACQUISITION & PROCESSING

- . Playful and intuitive setting
- . Helpful wiring assistant
- . Conversion into physical value (setting by representing the sensor's conversion curve)
- . Pictures animated with acquisition data

#### **Adapted to BTS (French National Education):**

- . Particularly adapted to teaching of systems study in BTS AVA (automotive after-sales)
- . Easy to use thanks to various modes of acquisition triggering
- . Interpretation of data facilitated by the quality of its graphics and the power and flexibility of its scientific editor

#### Channel identification: Channel conversion:

- into physical value
- into 0 or 1 according to thresholds

- Graphical selection of channels to use by clicking on the image of the case
- Automatic creation of wiring help (printed as table and image).

#### Data acquisition & recording

#### Acquisition mode

Phenomena analysis & data processing

#### Multiple views managed by tabs

#### • Scientific editor:

 $\circ$ 

0

0

0

0

Basic mathematical fur Moving average
Data smoothing
First and second deriva
Primitive — Antiderivati
Transformation into 0
Frequency variation computation

Duty cycle variation computation (low and high)