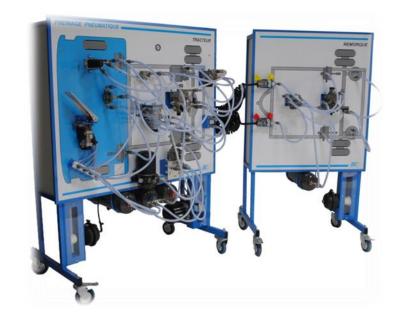

### PNEUMATIC AND HYDRAULIC MODULES

Réf: MPH

#### **Presentation:**

A series of modules (small consoles) are used to meet the requirements of the auxiliary energies reference system.

These modules are designed "to develop the knowledge and methods required for a functional and structural approach to the various systems that use pneumatic and hydraulic energy" (according to the BEP MVM reference system (French National Education)).

#### **Methodology:**

These modules allow for a global and concrete approach. Each module reproduces an assembly or subassembly fitted with real operational components that perform the function being studied (production, storage, use, etc.).

Trainees can use the system, see it in operation, take measurements, etc.

Each module is derived from a **real system** that we believe is the most relevant in order to study the selected function. In this way, each module can be used to meet at least the requirements of phase 1 of the reference system: