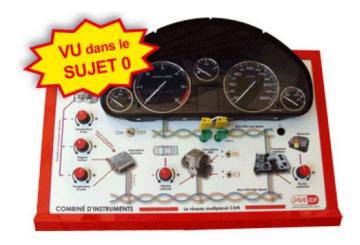

## SENSORS PRE-ACTUATORS ACTUATORS

The acquisition, processing, control and dialog functions with the onboard electronic systems are performed using a series of consoles.