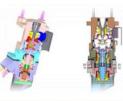

### PNEUMATIC AND HYDRAULIC MODULES

Réf: MPH

#### **Presentation:**

A series of modules (small consoles) are used to meet the requirements of the auxiliary energies reference system.

These modules are designed "to develop the knowledge and methods required for a functional and structural approach to the various systems that use pneumatic and hydraulic energy" (according to the BEP MVM reference system (French National Education)).

#### **Methodology:**

These modules allow for a global and concrete approach. Each module reproduces an assembly or subassembly fitted with real operational components that perform the function being studied (production, storage, use, etc.).