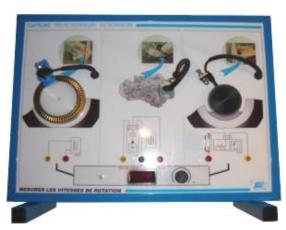

## SENSORS PRE-ACTUATORS ACTUATORS

The acquisition, processing, control and dialog functions with the onboard electronic systems are performed using a series of consoles.