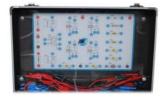

## SENSORS PRE-ACTUATORS ACTUATORS

The acquisition, processing, control and dialog functions with the onboard electronic systems are performed using a series of consoles.