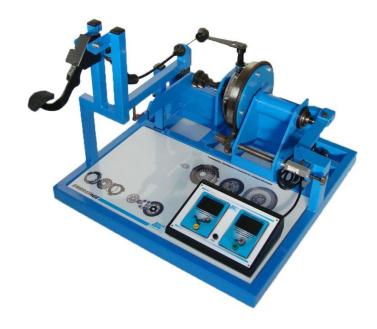

#### **SYSTEMS**

These assemblies are used to study a vehicle function (engine, brakes, transmission, chassis and suspension, etc.)