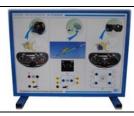

#### **AUXILIARY ENERGIES**

These modules are designed "to develop the knowledge and methods required for a functional and structural approach to the various systems that use pneumatic and hydraulic energy".

#### **Presentation:**

A series of modules (small consoles) are used to meet the requirements of the auxiliary energies reference system.

These modules are designed "to develop the knowledge and methods required for a functional and structural approach to the various systems that use pneumatic and hydraulic energy" (according to the BEP MVM reference system (French National Education)).

#### **Methodology:**

These modules allow for a global and concrete approach. Each module reproduces an assembly or subassembly fitted with real operational components that perform the function being studied (production, storage, use, etc.).