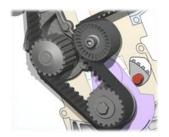

#### **SYSTEMS**

These assemblies are used to study a vehicle function (engine, brakes, transmission, chassis and suspension, etc.)