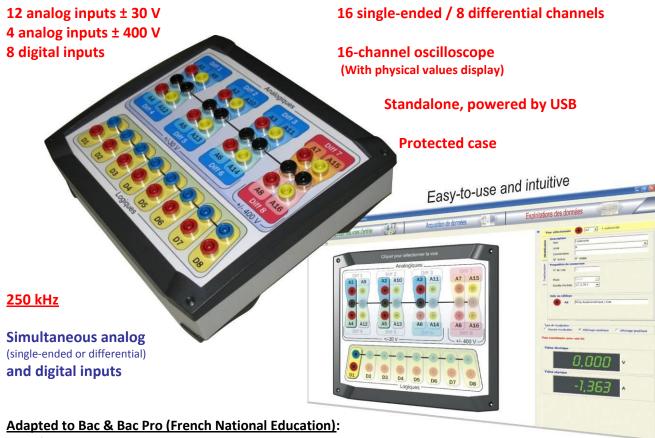

### USB DATA ACQUISITION & PROCESSING

- . Playful and intuitive setting
- . Helpful wiring assistant
- . Conversion into physical value (setting by representing the sensor's conversion curve)
- . Pictures animated with acquisition data

#### **Adapted to BTS (French National Education):**

- . Particularly adapted to teaching of systems study in BTS AVA (automotive after-sales)
- . Easy to use thanks to various modes of acquisition triggering
- . Interpretation of data facilitated by the quality of its graphics and the power and flexibility of its scientific editor

#### Channel identification: Channel conversion:

- into physical value
- into 0 or 1 according to thresholds

- Graphical selection of channels to use by clicking on the image of the case
- Automatic creation of wiring help (printed as table and image).