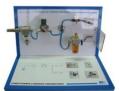

### PNEUMATIC AND HYDRAULIC MODULES

Réf: MPH

#### **Presentation:**

A series of modules (small consoles) are used to meet the requirements of the auxiliary energies reference system.

These modules are designed "to develop the knowledge and methods required for a functional and structural approach to the various systems that use pneumatic and hydraulic energy" (according to the BEP MVM reference system (French National Education)).

#### **Methodology:**

These modules allow for a global and concrete approach. Each module reproduces an assembly or subassembly fitted with real operational components that perform the function being studied (production, storage, use, etc.).

#### **Proposed modules:**

| MODULE FUNCTION  Media used                                                                                                                                                                                   | COMPONENTS USED                                                                                                                                                                                       | PHOTOS |
|---------------------------------------------------------------------------------------------------------------------------------------------------------------------------------------------------------------|-------------------------------------------------------------------------------------------------------------------------------------------------------------------------------------------------------|--------|
| PRODUCING HYDRAULIC ENERGY  "The basic components of all circuits" fuel circuit lubrication circuit (passenger cars, industrial vehicles, agricultural vehicles, public works vehicles)  Portable console     | Functional assembly, including: - positive displacement pumps - adjustable pressure limiters - pressure flow rate measurement devices                                                                 |        |
| USING HYDRAULIC ENERGY Hydropneumatic rear suspension (passenger vehicles) Tipper trucks (industrial vehicles) Arm of a pallet transporter (Manitou) (agricultural or public works vehicles) Portable console | Functional assembly, including:  - a hydraulic generator  - a simple effect actuator with flow limiter  - a 2/2 solenoid  - a manual control to raise/lower the skip  - a pressure measurement device |        |
| USING HYDRAULIC ENERGY 2 Tipper truck cab (industrial vehicles) Skip tipper truck (industrial vehicles, public works) Fork base lifter (agricultural vehicles) Portable console                               | Functional assembly, including:  - a hydraulic generator - a double effect actuator with flow limiters - a 4/3 distributor - a manual tipper control - a pressure measurement device                  |        |
| PRODUCING AND STORING PNEUMATIC ENERGY  "The basic components of all circuits"  Workshop air circuit (all dominants)  Portable console                                                                        | Functional assembly, including:  - a compressor - a tank - a safety valve - a pressure switch - pressure flow rate measurement devices                                                                |        |