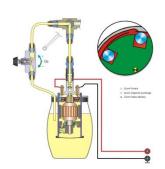

#### **Presentation:**

A series of modules (small consoles) are used to meet the requirements of the auxiliary energies reference system.

These modules are designed "to develop the knowledge and methods required for a functional and structural approach to the various systems that use pneumatic and hydraulic energy" (according to the BEP MVM reference system (French National Education)).

#### **Methodology:**

These modules allow for a global and concrete approach. Each module reproduces an assembly or subassembly fitted with real operational components that perform the function being studied (production, storage, use, etc.).

#### **Proposed modules:**

| MODULE FUNCTION  Media used                                                                                                                                                                                   | COMPONENTS USED                                                                                                                                                                                       | PHOTOS |
|---------------------------------------------------------------------------------------------------------------------------------------------------------------------------------------------------------------|-------------------------------------------------------------------------------------------------------------------------------------------------------------------------------------------------------|--------|
| PRODUCING HYDRAULIC ENERGY  "The basic components of all circuits" fuel circuit lubrication circuit (passenger cars, industrial vehicles, agricultural vehicles, public works vehicles)  Portable console     | Functional assembly, including: - positive displacement pumps - adjustable pressure limiters - pressure flow rate measurement devices                                                                 |        |
| USING HYDRAULIC ENERGY Hydropneumatic rear suspension (passenger vehicles) Tipper trucks (industrial vehicles) Arm of a pallet transporter (Manitou) (agricultural or public works vehicles) Portable console | Functional assembly, including:  - a hydraulic generator  - a simple effect actuator with flow limiter  - a 2/2 solenoid  - a manual control to raise/lower the skip  - a pressure measurement device |        |
| USING HYDRAULIC ENERGY 2 Tipper truck cab (industrial vehicles) Skip tipper truck (industrial vehicles, public works) Fork base lifter (agricultural vehicles) Portable console                               | Functional assembly, including:  - a hydraulic generator - a double effect actuator with flow limiters - a 4/3 distributor - a manual tipper control - a pressure measurement device                  |        |
| PRODUCING AND STORING PNEUMATIC ENERGY  "The basic components of all circuits"  Workshop air circuit (all dominants)  Portable console                                                                        | Functional assembly, including:  - a compressor - a tank - a safety valve - a pressure switch - pressure flow rate measurement devices                                                                |        |