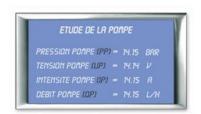

Phase 1: on a vehicle or a training system

| Proposed method for trainees                                                           | Structure of the module in order to follow the proposed approach                                                              |
|----------------------------------------------------------------------------------------|-------------------------------------------------------------------------------------------------------------------------------|
| 1 – Identify the function                                                              | The module is really operative and, by observation, can be used to identify the function.                                     |
| 2 – Identify the main functions                                                        | Each module can be used to easily perform a functional breakdown, in particular by using the separate components.             |
| 3 – Identify the functional chain(s)                                                   | The links between the components and their layout facilitate the functional understanding of the studied system or subsystem. |
| 4 – Make the automation functions apparent                                             | See the "Sensors, pre-actuators and actuators" collection.                                                                    |
| 5 – Measure and/or view the input and output values used to validate simple functions. | The instrumentation associated with each module can be used to measure the relevant functional parameters.                    |