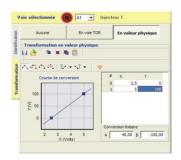

### USB DATA ACQUISITION & PROCESSING

- . Playful and intuitive setting
- . Helpful wiring assistant
- . Conversion into physical value (setting by representing the sensor's conversion curve)
- . Pictures animated with acquisition data

#### • Scientific editor:

 $\circ$ 

0

0

0

0

Basic mathematical fur Moving average
Data smoothing
First and second deriva
Primitive — Antiderivati
Transformation into 0
Frequency variation computation

Duty cycle variation computation (low and high)