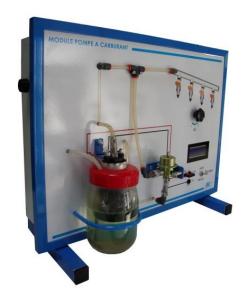

### PNEUMATIC AND HYDRAULIC MODULES

Réf: MPH

#### **Presentation:**

A series of modules (small consoles) are used to meet the requirements of the auxiliary energies reference system.

These modules are designed "to develop the knowledge and methods required for a functional and structural approach to the various systems that use pneumatic and hydraulic energy" (according to the BEP MVM reference system (French National Education)).

#### **Methodology:**

These modules allow for a global and concrete approach. Each module reproduces an assembly or subassembly fitted with real operational components that perform the function being studied (production, storage, use, etc.).

#### **Proposed modules:**

| MODULE FUNCTION  Media used                                                                                                                                                                                   | COMPONENTS USED                                                                                                                                                                                       | PHOTOS |
|---------------------------------------------------------------------------------------------------------------------------------------------------------------------------------------------------------------|-------------------------------------------------------------------------------------------------------------------------------------------------------------------------------------------------------|--------|
| PRODUCING HYDRAULIC ENERGY  "The basic components of all circuits" fuel circuit lubrication circuit (passenger cars, industrial vehicles, agricultural vehicles, public works vehicles)  Portable console     | Functional assembly, including: - positive displacement pumps - adjustable pressure limiters - pressure flow rate measurement devices                                                                 |        |
| USING HYDRAULIC ENERGY Hydropneumatic rear suspension (passenger vehicles) Tipper trucks (industrial vehicles) Arm of a pallet transporter (Manitou) (agricultural or public works vehicles) Portable console | Functional assembly, including:  - a hydraulic generator  - a simple effect actuator with flow limiter  - a 2/2 solenoid  - a manual control to raise/lower the skip  - a pressure measurement device |        |
| USING HYDRAULIC ENERGY 2 Tipper truck cab (industrial vehicles) Skip tipper truck (industrial vehicles, public works) Fork base lifter (agricultural vehicles) Portable console                               | Functional assembly, including:  - a hydraulic generator - a double effect actuator with flow limiters - a 4/3 distributor - a manual tipper control - a pressure measurement device                  |        |
| PRODUCING AND STORING PNEUMATIC ENERGY  "The basic components of all circuits"  Workshop air circuit (all dominants)  Portable console                                                                        | Functional assembly, including:  - a compressor - a tank - a safety valve - a pressure switch - pressure flow rate measurement devices                                                                |        |