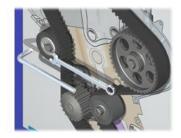

#### **SYSTEMS**

These assemblies are used to study a vehicle function (engine, brakes, transmission, chassis and suspension, etc.)