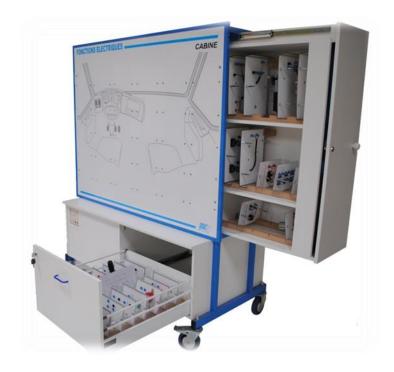

## SENSORS PRE-ACTUATORS ACTUATORS

The acquisition, processing, control and dialog functions with the onboard electronic systems are performed using a series of consoles.