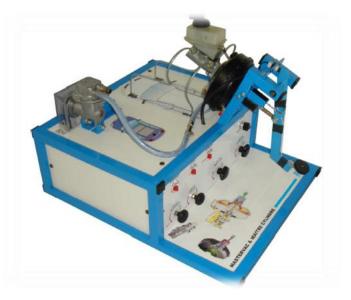

### PNEUMATIC AND HYDRAULIC MODULES

Réf: MPH

#### **Presentation:**

A series of modules (small consoles) are used to meet the requirements of the auxiliary energies reference system.

These modules are designed "to develop the knowledge and methods required for a functional and structural approach to the various systems that use pneumatic and hydraulic energy" (according to the BEP MVM reference system (French National Education)).

#### **Methodology:**

These modules allow for a global and concrete approach. Each module reproduces an assembly or subassembly fitted with real operational components that perform the function being studied (production, storage, use, etc.).

#### **Proposed modules:**

| MODULE FUNCTION  Media used                                                                                                                                                                                   | COMPONENTS USED                                                                                                                                                                                       | PHOTOS |
|---------------------------------------------------------------------------------------------------------------------------------------------------------------------------------------------------------------|-------------------------------------------------------------------------------------------------------------------------------------------------------------------------------------------------------|--------|
| PRODUCING HYDRAULIC ENERGY  "The basic components of all circuits" fuel circuit lubrication circuit (passenger cars, industrial vehicles, agricultural vehicles, public works vehicles)  Portable console     | Functional assembly, including: - positive displacement pumps - adjustable pressure limiters - pressure flow rate measurement devices                                                                 |        |
| USING HYDRAULIC ENERGY Hydropneumatic rear suspension (passenger vehicles) Tipper trucks (industrial vehicles) Arm of a pallet transporter (Manitou) (agricultural or public works vehicles) Portable console | Functional assembly, including:  - a hydraulic generator  - a simple effect actuator with flow limiter  - a 2/2 solenoid  - a manual control to raise/lower the skip  - a pressure measurement device |        |
| USING HYDRAULIC ENERGY 2 Tipper truck cab (industrial vehicles) Skip tipper truck (industrial vehicles, public works) Fork base lifter (agricultural vehicles) Portable console                               | Functional assembly, including:  - a hydraulic generator - a double effect actuator with flow limiters - a 4/3 distributor - a manual tipper control - a pressure measurement device                  |        |
| PRODUCING AND STORING PNEUMATIC ENERGY  "The basic components of all circuits"  Workshop air circuit (all dominants)  Portable console                                                                        | Functional assembly, including:  - a compressor - a tank - a safety valve - a pressure switch - pressure flow rate measurement devices                                                                |        |